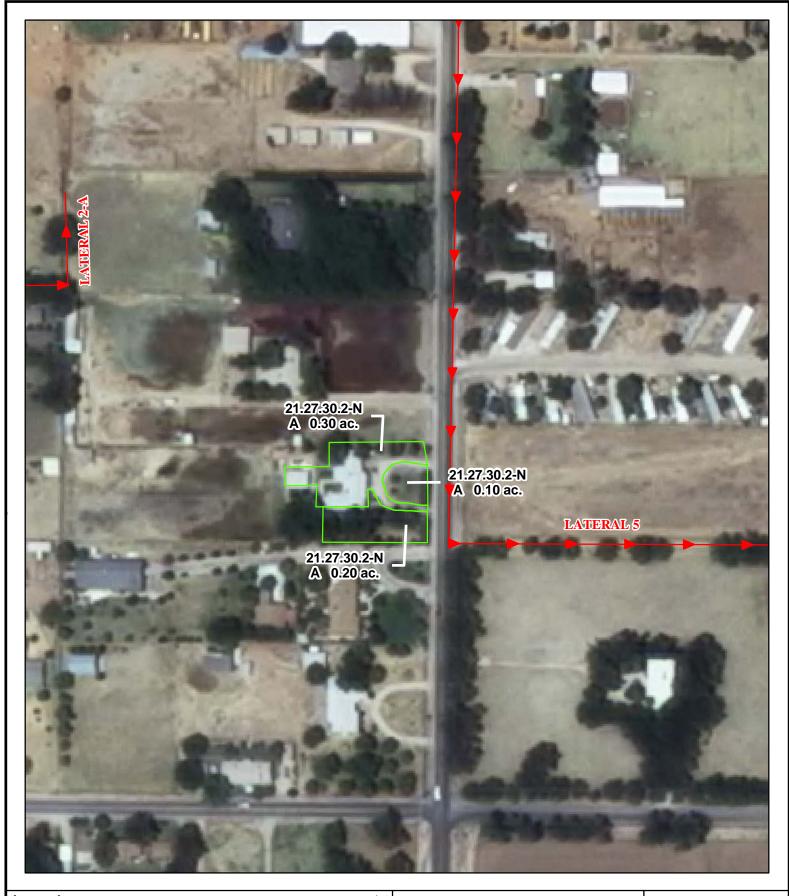

## f. Location and Amount of Irrigated Acreage:

Section 30, Township 21S, Range 27E, N.M.P.M.

Pt. NE<sup>1</sup>/<sub>4</sub> 0.60 acres

Total: 0.60 acres

As shown on the attached revised Hydrographic Survey Map for Subfile No. 21.27.30.2-N, and the CID Section Hydrographic Survey Map Sheet No. 39 (1999-2011), included in Part F of this Appendix, representing the Court record as of the date of the filing of this Decree.

#### **Tract Boundaries**

Surface Water Only

Supplemental Groundwater

Reservoir / Pond
No Right

2009 Digital Orthophotography  $\begin{aligned} \text{Grid Interval} &= 1000 \\ \text{Scale 1 "} &= 150 \end{aligned}$ 

1:1,800